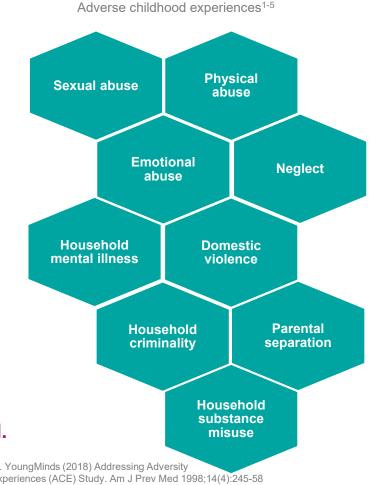

# Adverse childhood experiences are prevalent & have enduring effects on wellbeing & health

### ACEs are common and there is significant overlap between adverse experiences.<sup>1,2</sup>

- Approximately half of all adults in England have experienced at least 1 ACE
- Nationally, about 1 in 10 CYP are estimated to have experienced 4 ACEs. This equates to about 9,500 people in Southwark under 25
- There is a dose-response relationship between ACE exposure and risk factors for poor health

#### Compared to CYP with no ACEs, those with 4 ACEs are:<sup>1,2</sup>

- 5x more likely to use illicit drugs
- 7x more likely to be involved in violence
- 4x more likely to have low levels of mental wellbeing
- 12x more likely to attempt suicide

#### It is therefore a challenge to identify these children locally and to quantify their need.

- 1. Hughes K, Bellis MA, Hardcastle KA, et al. The effect of multiple adverse childhood experiences on health: a systematic review and meta-analysis. Lancet 2017;2(8):e356-e366. YoungMinds (2018) Addressing Adversity
- 2. Felitti VJ, Anda RF, Nordenberg D, et al. Relatioshio of childhood abuse and Household dysfunction to many of the leading causes of death in adults. The Adverse Childhood Experiences (ACE) Study. Am J Prev Med 1998;14(4):245-58
- 3. Public Health Wales. (2015). Welsh Adverse Childhood Experiences (ACE) Study
- 4. SAMHSA. Adverse childhood experiences. Available from: https://www.samhsa.gov/capt/practicing-effective-prevention/prevention-behavioral-health/adverse-childhood-experiences