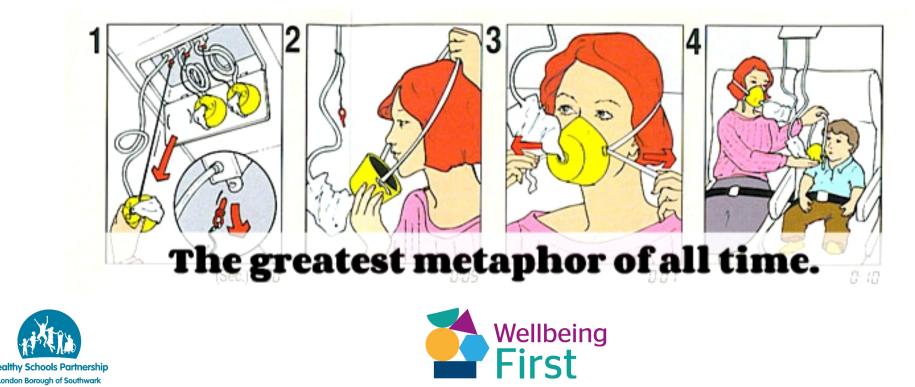

### Looking after yourself

Just as you would on an aircraft, ensure that you put the oxygen mask on yourself, before trying to support everyone else. If you are not emotionally well and resilient, you cannot look after anyone else.