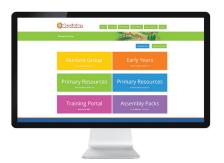

#### What does 1decision offer?

1decision provides a fun, interactive, and **fully kitemarked** scheme of work, featuring over 110 topics for children aged 5-11. The scheme also incorporates the statutory elements for Relationships and Health Education.

Other benefits include: yearly audits, online training, individual assessment tracking tools, early years portal, assembly portal, and so much more!