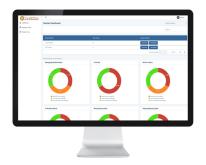

#### **Personal Development Transition Quiz**

Introducing the **1decision Personal Development Transition Quiz!** This new software provides schools with the ability to quickly assess and gather data on their pupils' knowledge when it comes to areas of Personal Development. The quiz results will support your staff in recognising how to close any gaps and help prepare pupils for their transition to secondary school.

The test provides a sequence of questions with multiple answers which cover **twelve** areas of **Personal Development**, closely linked to **PSHE** and **RSHE**.